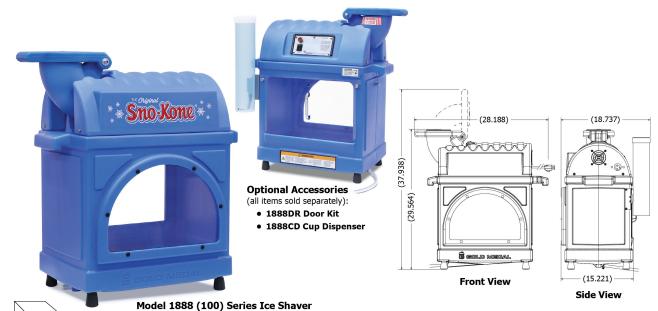

## **Sno-King and Optional Accessories**

Model No. 1888-00-100 1888DR 1888CD

### **Specifications**

Optional accessories shown are for reference purposes only.

#### **Overall Dimensions:**

Width: 28.188" (71.6 cm) **Depth:** 15.221" (38.7 cm) **Height:** 29.564" (75.1 cm)

Dimensions listed above are for Ice Shaver only (with plunger in closed position), see drawing for additional

dimensions.

Height

### **Description:**

- Model 1888 (100) Series Ice Shaver has an open back panel to access the shaved ice (no door).
- Electrical specs and Agency Approvals shown are for Ice Shaver only.

### **Optional Accessories:**

- Model 1888DR Door Kit for 1888 (100) Series Ice Shaver (door shown in image above for reference only, sold separately).
- Model 1888CD Cup Dispenser for 1888 (100) Series Ice Shaver (dispenser shown in image above for reference only, sold separately).